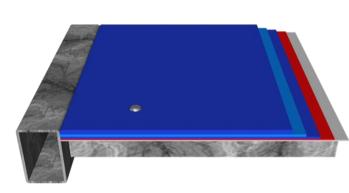

#### SKATING SURFACE

#### Fibre Glass

10mm reinforced fibreglass boards in all RAL colours, standard colour—Grey

#### Concrete

10mm fibreglass reinforced concrete boards, standard colour—Grey Double noise protection layer with vibration absorber