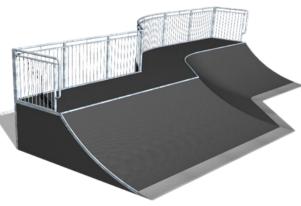

## www.yatesplaygrounds.co.uk Wheeled Sports Equipment

Quarter Pipe with Hip 5x9x1·25m