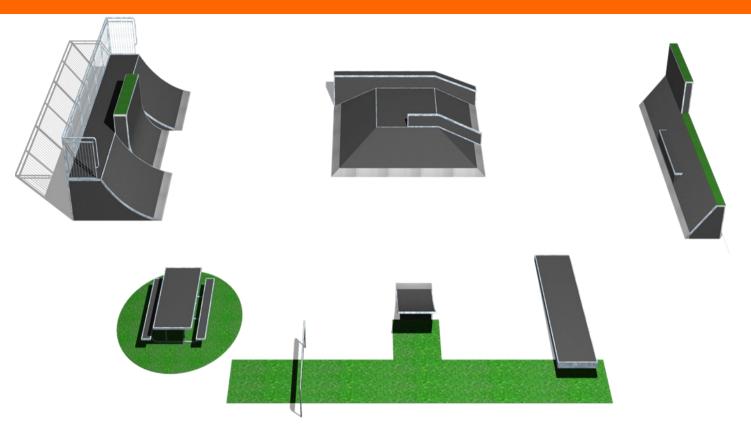

# www-yatesplaygrounds-co-uk Wheeled Sports Equipment

Example C Skate Park 25x22m 550s·m

Example D Skate Park 30x36m 1080s·m