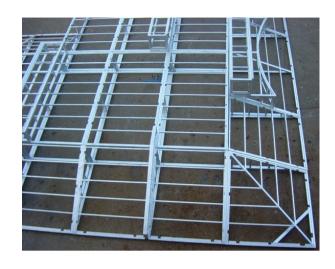

Hot-dip galvanized steel tube construction. The equipment is designed and manufactured in a modular system allowing for easy modification and expansion.

Taking into consideration that not all surfaces are level, adjustable height supports enabling easier and stable installation are incorporated in the design.

### Skate Park Technique & Details

Skate park equipment for Inline - Skateboard - BMX facilities in accordance to EN14974

CONSTRUCTION

Hot-dip galvanized steel pipe construction with height adjusting foot supports for level regulation