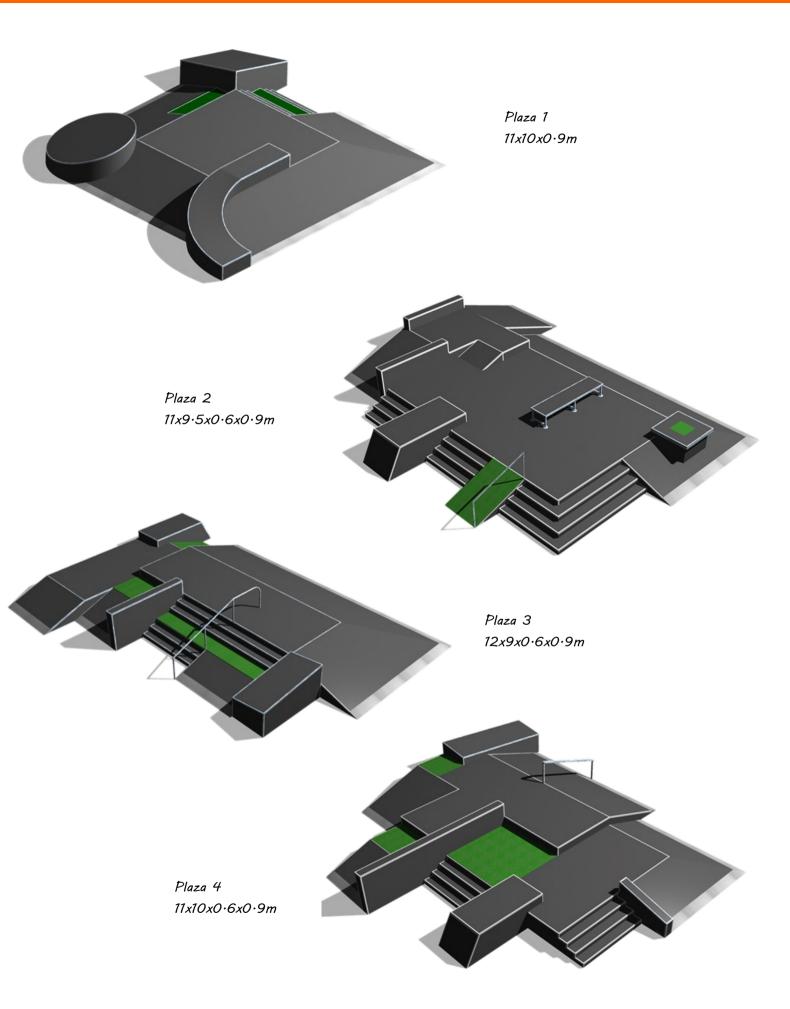

# www-yatesplaygrounds-co-uk Wheeled Sports Equipment

Example C Skate Park 25x22m 550s·m

Example D Skate Park 30x36m 1080s·m