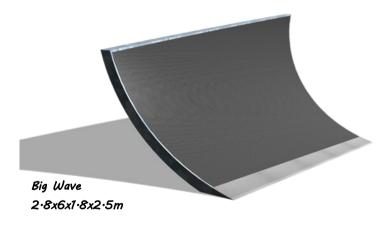

for easy modification and expansion.

Taking into consideration that not all surfaces are level, adjustable height supports enabling easier and stable installation are incorporated in the design.

Fibre glass side skirts are designed for safety and act as a barrier for waste.

Available in different colours allowing for many design possibilities

Approaching plates are high-grade pre formed, stainless steel built to withstand and to allow a smooth transition onto the equipment, pipes, funboxes etc.

360° steel tube edge protection for riding surfaces means that all riding surfaces are surrounded be steel tubing offering maximum protection of the ride surface.





## www.yatesplaygrounds.co.uk Wheeled Sports Equipment





## www.yatesplaygrounds.co.uk Wheeled Sports Equipment



















Quarter Pipe with Hip 5x9x1·25m



## www.yatesplaygrounds.co.uk Wheeled Sports Equipment













# www-yatesplaygrounds-co-uk Wheeled Sports Equipment



Example C Skate Park 25x22m 550s·m



Example D Skate Park 30x36m 1080s·m







### Skate Park Technique & Details

Skate park equipment for Inline - Skateboard - BMX facilities in accordance to EN14974

CONSTRUCTION

Hot-dip galvanized steel pipe construction with height adjusting foot supports for level regulation

360° steel protection for skating surfaces



#### SKATING SURFACE



#### Fibre Glass

10mm reinforced fibreglass boards in all RAL colours, standard colour—Grey

#### Concrete

10mm fibreglass reinforced concrete boards, standard colour—Grey Double noise protection layer with vibration absorber

#### 3D PREFO