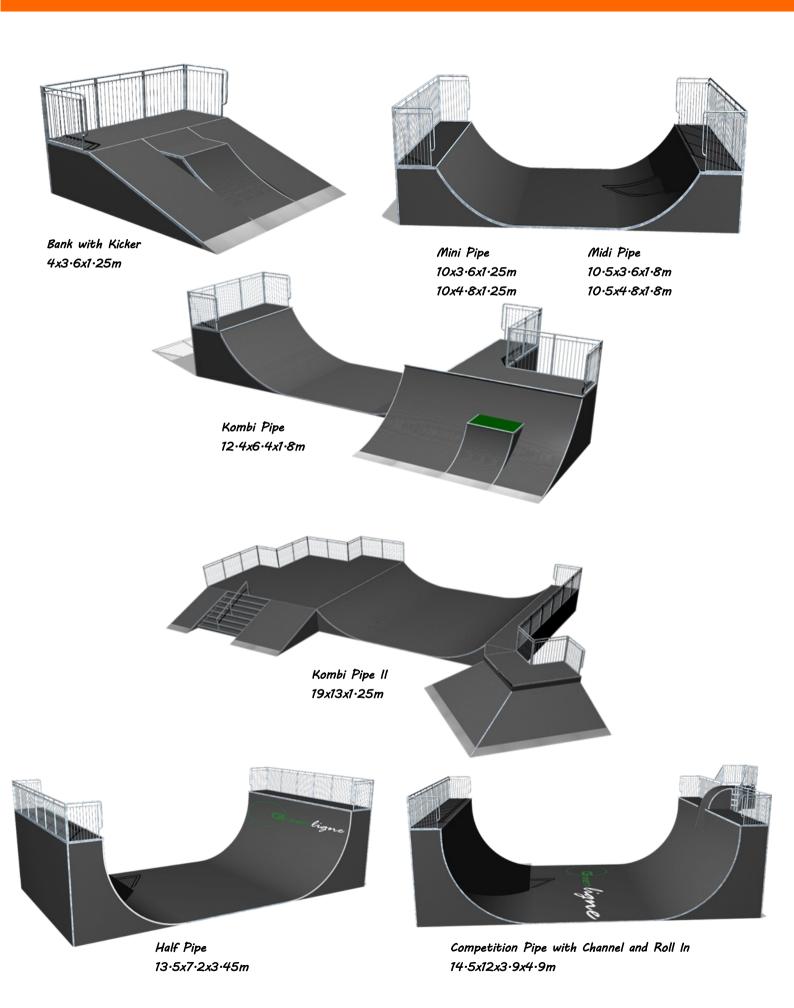

djustable height supports enabling easier and stable installation are incorporated in the design.

Fibre glass side skirts are designed for safety and act as a barrier for waste.

Available in different colours allowing for many design possibilities

Approaching plates are high-grade pre formed, stainless steel built to withstand and to allow a smooth transition onto the equipment, pipes, funboxes etc.

360° steel tube edge protection for riding surfaces means that all riding surfaces are surrounded be steel tubing offering maximum protection of the ride surface.





## www.yatesplaygrounds.co.uk Wheeled Sports Equipment





## www.yatesplaygrounds.co.uk Wheeled Sports Equipment



















Quarter Pipe with Hip 5x9x1·25m



## www.yatesplaygrounds.co.uk Wheeled Sports Equipment













# www-yatesplaygrounds-co-uk Wheeled Sports Equipment



Example C Skate Park 25x22m 550s·m



Example D Skate Park 30x36m 1080s·m







### Skate Park Technique & Details

Skate park equipment for Inline - Skateboard - BMX facilities in accordance to EN14974

CONSTRUCTION

Hot-dip galvanized steel pipe construction with height adjusting foot supports for level regulation

360° steel protection for skating surfaces



#### SKATING SURFACE



#### Fibre Glass

10mm reinforced fibreglass boards in all RAL colours, standard colour—Grey

#### Concrete

10mm fibreglass reinforced concrete boards, standard colour—Grey Double noise protection layer with vibration absorber

#### 3D PREFORMED SKATE ELEMENTS

### Fibre Glass

10mm reinforced 3D fibreglass boards corner parts

#### APPRO