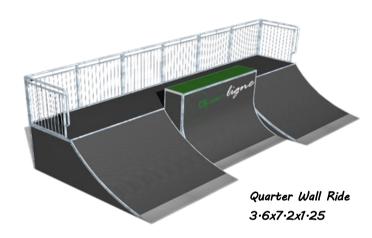

ng for easy modification and expansion.

Taking into consideration that not all surfaces are level, adjustable height supports enabling easier and stable installation are incorporated in the design.

Fibre glass side skirts are designed for safety and act as a barrier for waste.

Available in different colours allowing for many design possibilities

Approaching plates are high-grade pre formed, stainless steel built to withstand and to allow a smooth transition onto the equipment, pipes, funboxes etc.

360° steel tube edge protection for riding surfaces means that all riding surfaces are surrounded be steel tubing offering maximum protection of the ride surface.





## www.yatesplaygrounds.co.uk Wheeled Sports Equipment





## www.yatesplaygrounds.co.uk Wheeled Sports Equipment



















Quarter Pipe with Hip 5x9x1·25m



## www.yatesplaygrounds.co.uk Wheeled Sports Equipment













# www-yatesplaygrounds-co-uk Wheeled Sports Equipment



Example C Skate Park 25x22m 550s·m



Example D Skate Park 30x36m 1080s·m







### Skate Park Technique & Details

Skate park equipment for Inline - Skateboard - BMX facilities in accordance to EN14974

CONSTRUCTION

Hot-dip galvanized steel pipe construction with height adjusting foot supports for level regulation

360° steel protection for skating surfaces



#### SKATING SURFACE



#### Fibre Glass

10mm reinforced fibreglass boards in all RAL colours, standard colour—Grey

#### Concrete

10mm fibreglass reinforced concrete boards, standard colour—Grey Double noise protection layer with vibration absorber

#### 3D PRE