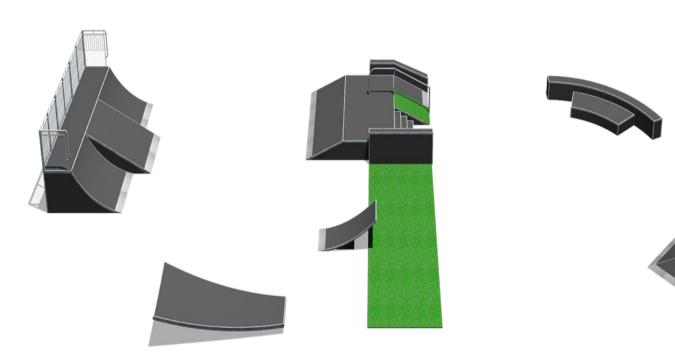

ble height supports enabling easier and stable installation are incorporated in the design.

Fibre glass side skirts are designed for safety and act as a barrier for waste.

Available in different colours allowing for many design possibilities

Approaching plates are high-grade pre formed, stainless steel built to withstand and to allow a smooth transition onto the equipment, pipes, funboxes etc.

360° steel tube edge protection for riding surfaces means that all riding surfaces are surrounded be steel tubing offering maximum protection of the ride surface.





## www.yatesplaygrounds.co.uk Wheeled Sports Equipment





## www.yatesplaygrounds.co.uk Wheeled Sports Equipment



















Quarter Pipe with Hip 5x9x1·25m



## www.yatesplaygrounds.co.uk Wheeled Sports Equipment













# www-yatesplaygrounds-co-uk Wheeled Sports Equipment



Example C Skate Park 25x22m 550s·m



Example D Skate Park 30x36m 1080s·m







### Skate Park Technique & Details

Skate park equipment for Inline - Skateboard - BMX facilities in accordance to EN14974

CONSTRUCTION

Hot-dip galvanized steel pipe construction with height adjusting foot supports for level regulation

360° steel protection for skating surfaces



#### SKATING SURFACE



#### Fibre Glass

10mm reinforced fibreglass boards in all RAL colours, standard colour—Grey

#### Concrete

10mm fibreglass reinforced concrete boards, standard colour—Grey Double noise protection layer with vibration absorber

#### 3D PREFORMED SKATE ELEMENTS

### Fibre Glass

10mm reinforced 3D fibreglass boards corner parts

#### APPROACHING