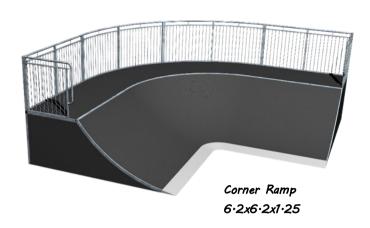

lowing for easy modification and expansion.

Taking into consideration that not all surfaces are level, adjustable height supports enabling easier and stable installation are incorporated in the design.

Fibre glass side skirts are designed for safety and act as a barrier for waste.

Available in different colours allowing for many design possibilities

Approaching plates are high-grade pre formed, stainless steel built to withstand and to allow a smooth transition onto the equipment, pipes, funboxes etc.

360° steel tube edge protection for riding surfaces means that all riding surfaces are surrounded be steel tubing offering maximum protection of the ride surface.





## www.yatesplaygrounds.co.uk Wheeled Sports Equipment





## www.yatesplaygrounds.co.uk Wheeled Sports Equipment



















Quarter Pipe with Hip 5x9x1·25m



## www.yatesplaygrounds.co.uk Wheeled Sports Equipment













# www-yatesplaygrounds-co-uk Wheeled Sports Equipment



Example C Skate Park 25x22m 550s·m



Example D Skate Park 30x36m 1080s·m







### Skate Park Technique & Details

Skate park equipment for Inline - Skateboard - BMX facilities in accordance to EN14974

CONSTRUCTION

Hot-dip galvanized steel pipe construction with height adjusting foot supports for level regulation

360° steel protection for skating surfaces



#### SKATING SURFACE



#### Fibre Glass

10mm reinforced fibreglass boards in all RAL colours, standard colour—Grey

#### Concrete

10mm fibreglass reinforced concrete boards, standard colour—Grey Double noise protection layer with vibration absorber

#### 3D