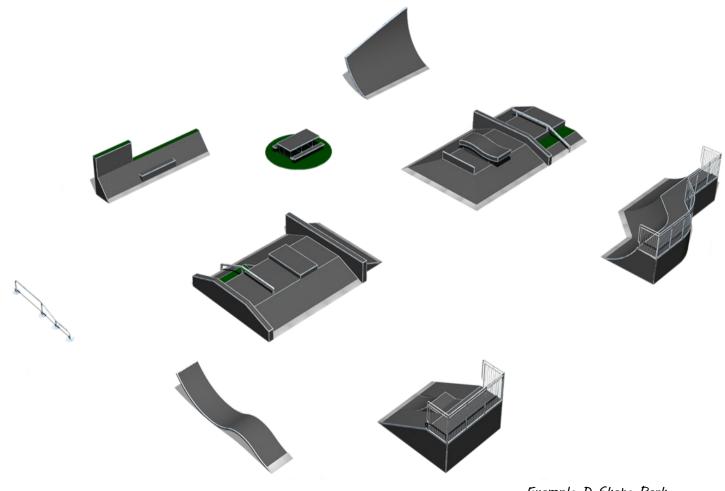

# www-yatesplaygrounds-co-uk Wheeled Sports Equipment

Example C Skate Park 25x22m 550s·m

Example D Skate Park 30x36m 1080s·m