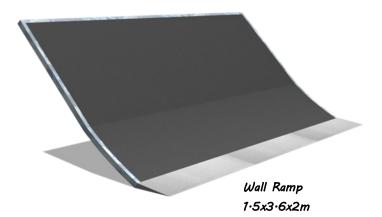

asy modification and expansion.

Taking into consideration that not all surfaces are level, adjustable height supports enabling easier and stable installation are incorporated in the design.

Fibre glass side skirts are designed for safety and act as a barrier for waste.

Available in different colours allowing for many design possibilities

Approaching plates are high-grade pre formed, stainless steel built to withstand and to allow a smooth transition onto the equipment, pipes, funboxes etc.

360° steel tube edge protection for riding surfaces means that all riding surfaces are surrounded be steel tubing offering maximum protection of the ride surface.





## www.yatesplaygrounds.co.uk Wheeled Sports Equipment





## www.yatesplaygrounds.co.uk Wheeled Sports Equipment



















Quarter Pipe with Hip 5x9x1·25m



## www.yatesplaygrounds.co.uk Wheeled Sports Equipment













# www-yatesplaygrounds-co-uk Wheeled Sports Equipment



Example C Skate Park 25x22m 550s·m



Example D Skate Park 30x36m 1080s·m







### Skate Park Technique & Details

Skate park equipment for Inline - Skateboard - BMX facilities in accordance to EN14974

CONSTRUCTION

Hot-dip galvanized steel pipe construction with height adjusting foot supports for level regulation

360° steel protection for skating surfaces



#### SKATING SURFACE



#### Fibre Glass

10mm reinforced fibreglass boards in all RAL colours, standard colour—Grey

#### Concrete

10mm fibreglass reinforced concrete boards, standard colour—Grey Double noise protection layer with vibration absorber

#### 3D PREFORMED S