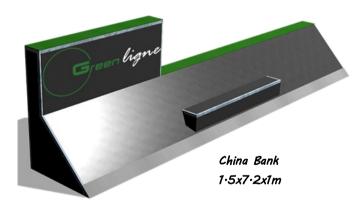

or easy modification and expansion.

Taking into consideration that not all surfaces are level, adjustable height supports enabling easier and stable installation are incorporated in the design.

Fibre glass side skirts are designed for safety and act as a barrier for waste.

Available in different colours allowing for many design possibilities

Approaching plates are high-grade pre formed, stainless steel built to withstand and to allow a smooth transition onto the equipment, pipes, funboxes etc.

360° steel tube edge protection for riding surfaces means that all riding surfaces are surrounded be steel tubing offering maximum protection of the ride surface.





## www.yatesplaygrounds.co.uk Wheeled Sports Equipment





## www.yatesplaygrounds.co.uk Wheeled Sports Equipment



















Quarter Pipe with Hip 5x9x1·25m



## www.yatesplaygrounds.co.uk Wheeled Sports Equipment













# www-yatesplaygrounds-co-uk Wheeled Sports Equipment



Example C Skate Park 25x22m 550s·m



Example D Skate Park 30x36m 1080s·m







### Skate Park Technique & Details

Skate park equipment for Inline - Skateboard - BMX facilities in accordance to EN14974

CONSTRUCTION

Hot-dip galvanized steel pipe construction with height adjusting foot supports for level regulation

360° steel protection for skating surfaces



#### SKATING SURFACE



#### Fibre Glass

10mm reinforced fibreglass boards in all RAL colours, standard colour—Grey

#### Concrete

10mm fibreglass reinforced concrete boards, standard colour—Grey Double noise protection layer with vibration absorber

#### 3D PREFORM