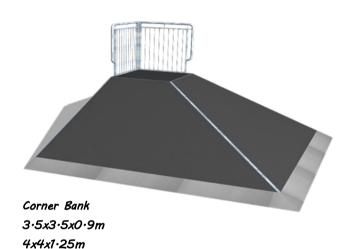

wing for easy modification and expansion.

Taking into consideration that not all surfaces are level, adjustable height supports enabling easier and stable installation are incorporated in the design.

Fibre glass side skirts are designed for safety and act as a barrier for waste.

Available in different colours allowing for many design possibilities

Approaching plates are high-grade pre formed, stainless steel built to withstand and to allow a smooth transition onto the equipment, pipes, funboxes etc.

360° steel tube edge protection for riding surfaces means that all riding surfaces are surrounded be steel tubing offering maximum protection of the ride surface.





## www.yatesplaygrounds.co.uk Wheeled Sports Equipment





## www.yatesplaygrounds.co.uk Wheeled Sports Equipment



















Quarter Pipe with Hip 5x9x1·25m



## www.yatesplaygrounds.co.uk Wheeled Sports Equipment













# www-yatesplaygrounds-co-uk Wheeled Sports Equipment



Example C Skate Park 25x22m 550s·m



Example D Skate Park 30x36m 1080s·m







### Skate Park Technique & Details

Skate park equipment for Inline - Skateboard - BMX facilities in accordance to EN14974

CONSTRUCTION

Hot-dip galvanized steel pipe construction with height adjusting foot supports for level regulation

360° steel protection for skating surfaces



#### SKATING SURFACE



#### Fibre Glass

10mm reinforced fibreglass boards in all RAL colours, standard colour—Grey

#### Concrete

10mm fibreglass reinforced concrete boards, standard colour—Grey Double noise protection layer with vibration absorber

#### 3D P