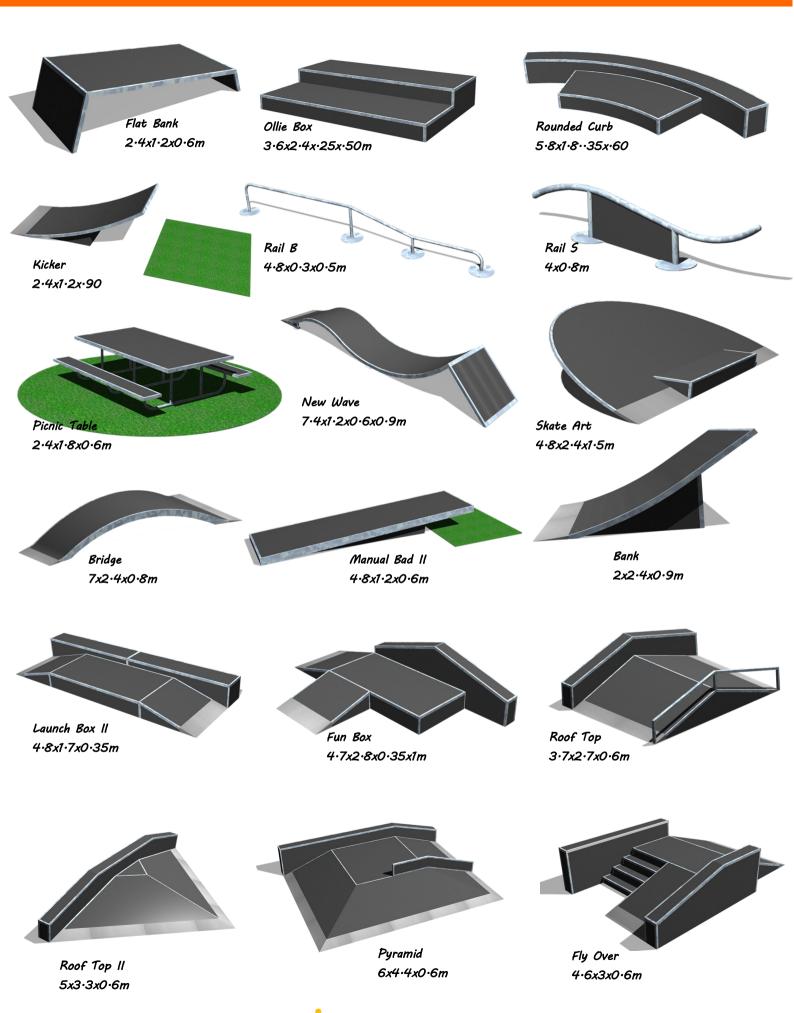

he equipment is designed and manufactured in a modular system allowing for easy modification and expansion.

Taking into consideration that not all surfaces are level, adjustable height supports enabling easier and stable installation are incorporated in the design.

Fibre glass side skirts are designed for safety and act as a barrier for waste.

Available in different colours allowing for many design possibilities

Approaching plates are high-grade pre formed, stainless steel built to withstand and to allow a smooth transition onto the equipment, pipes, funboxes etc.

360° steel tube edge protection for riding surfaces means that all riding surfaces are surrounded be steel tubing offering maximum protection of the ride surface.





## www.yatesplaygrounds.co.uk Wheeled Sports Equipment





## www.yatesplaygrounds.co.uk Wheeled Sports Equipment



















Quarter Pipe with Hip 5x9x1·25m



## www.yatesplaygrounds.co.uk Wheeled Sports Equipment













# www-yatesplaygrounds-co-uk Wheeled Sports Equipment



Example C Skate Park 25x22m 550s·m



Example D Skate Park 30x36m 1080s·m







### Skate Park Technique & Details

Skate park equipment for Inline - Skateboard - BMX facilities in accordance to EN14974

CONSTRUCTION

Hot-dip galvanized steel pipe construction with height adjusting foot supports for level regulation

360° steel protection for skating surfaces



#### SKATING SURFACE



#### Fibre Glass

10mm reinforced fibreglass boards in all RAL colours, standard colour—Grey

#### Concrete

10mm fibreglass reinforced concrete boards, standard colour—Gre