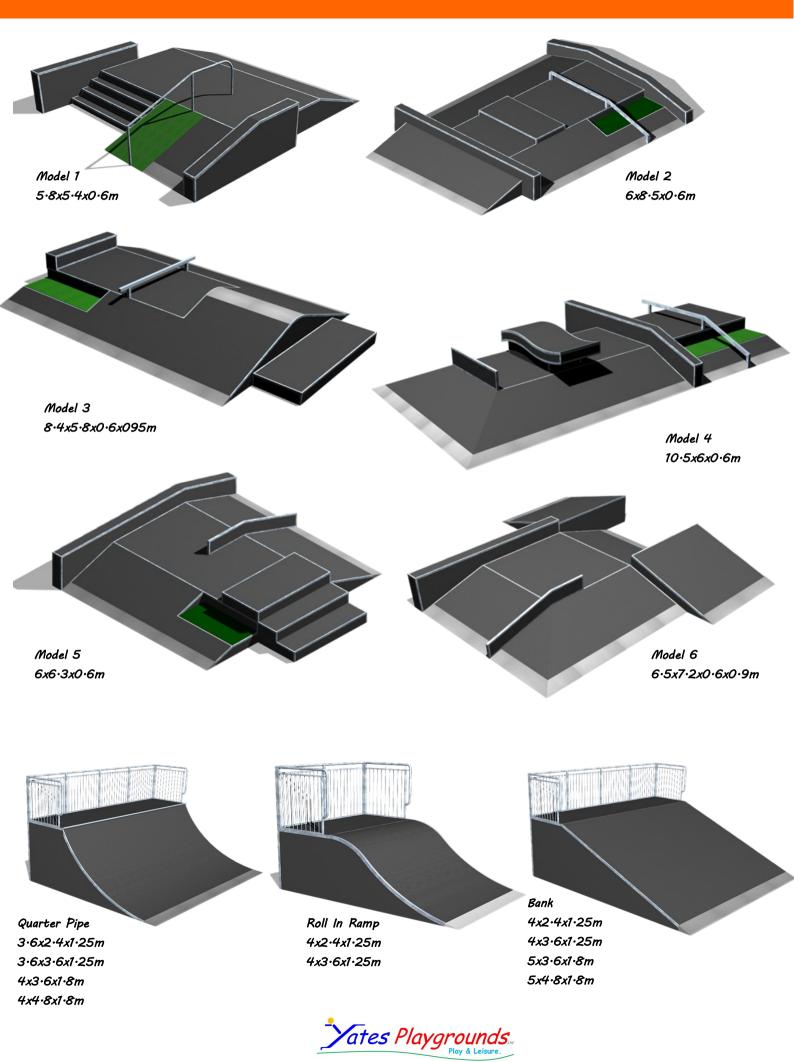

m allowing for easy modification and expansion.

Taking into consideration that not all surfaces are level, adjustable height supports enabling easier and stable installation are incorporated in the design.

Fibre glass side skirts are designed for safety and act as a barrier for waste.

Available in different colours allowing for many design possibilities

Approaching plates are high-grade pre formed, stainless steel built to withstand and to allow a smooth transition onto the equipment, pipes, funboxes etc.

360° steel tube edge protection for riding surfaces means that all riding surfaces are surrounded be steel tubing offering maximum protection of the ride surface.





## www.yatesplaygrounds.co.uk Wheeled Sports Equipment





## www.yatesplaygrounds.co.uk Wheeled Sports Equipment



















Quarter Pipe with Hip 5x9x1·25m



## www.yatesplaygrounds.co.uk Wheeled Sports Equipment













# www-yatesplaygrounds-co-uk Wheeled Sports Equipment



Example C Skate Park 25x22m 550s·m



Example D Skate Park 30x36m 1080s·m







### Skate Park Technique & Details

Skate park equipment for Inline - Skateboard - BMX facilities in accordance to EN14974

CONSTRUCTION

Hot-dip galvanized steel pipe construction with height adjusting foot supports for level regulation

360° steel protection for skating surfaces



#### SKATING SURFACE



#### Fibre Glass

10mm reinforced fibreglass boards in all RAL colours, standard colour—Grey

#### Concrete

10mm fibreglass reinforced concrete boards, standard colour—Grey Double noise protection layer with vibration absorber

###