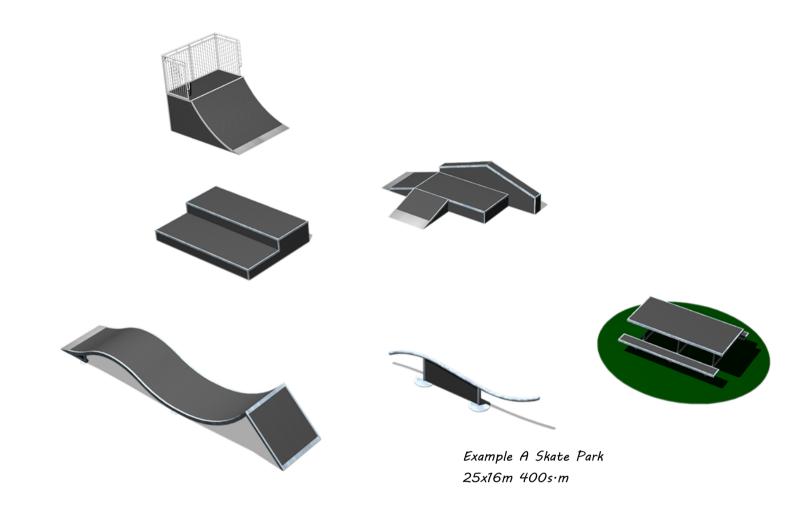

table height supports enabling easier and stable installation are incorporated in the design.

Fibre glass side skirts are designed for safety and act as a barrier for waste.

Available in different colours allowing for many design possibilities

Approaching plates are high-grade pre formed, stainless steel built to withstand and to allow a smooth transition onto the equipment, pipes, funboxes etc.

360° steel tube edge protection for riding surfaces means that all riding surfaces are surrounded be steel tubing offering maximum protection of the ride surface.





## www.yatesplaygrounds.co.uk Wheeled Sports Equipment





## www.yatesplaygrounds.co.uk Wheeled Sports Equipment



















Quarter Pipe with Hip 5x9x1·25m



## www.yatesplaygrounds.co.uk Wheeled Sports Equipment













# www-yatesplaygrounds-co-uk Wheeled Sports Equipment



Example C Skate Park 25x22m 550s·m



Example D Skate Park 30x36m 1080s·m







### Skate Park Technique & Details

Skate park equipment for Inline - Skateboard - BMX facilities in accordance to EN14974

CONSTRUCTION

Hot-dip galvanized steel pipe construction with height adjusting foot supports for level regulation

360° steel protection for skating surfaces



#### SKATING SURFACE



#### Fibre Glass

10mm reinforced fibreglass boards in all RAL colours, standard colour—Grey

#### Concrete

10mm fibreglass reinforced concrete boards, standard colour—Grey Double noise protection layer with vibration absorber

#### 3D PREFORMED SKATE ELEMENTS

### Fibre Glass

10mm reinforced 3D fibreglass boards corner parts

#### APPROACHI