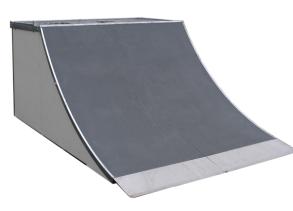

## www.yatesplaygrounds.co.uk Wheeled Sports Equipment

Quarter Pipe with Hip 5x9x1·25m