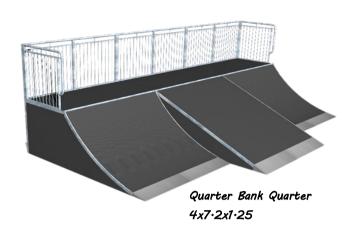

allowing for easy modification and expansion.

Taking into consideration that not all surfaces are level, adjustable height supports enabling easier and stable installation are incorporated in the design.

Fibre glass side skirts are designed for safety and act as a barrier for waste.

Available in different colours allowing for many design possibilities

Approaching plates are high-grade pre formed, stainless steel built to withstand and to allow a smooth transition onto the equipment, pipes, funboxes etc.

360° steel tube edge protection for riding surfaces means that all riding surfaces are surrounded be steel tubing offering maximum protection of the ride surface.





## www.yatesplaygrounds.co.uk Wheeled Sports Equipment





## www.yatesplaygrounds.co.uk Wheeled Sports Equipment



















Quarter Pipe with Hip 5x9x1·25m



## www.yatesplaygrounds.co.uk Wheeled Sports Equipment













# www-yatesplaygrounds-co-uk Wheeled Sports Equipment



Example C Skate Park 25x22m 550s·m



Example D Skate Park 30x36m 1080s·m







### Skate Park Technique & Details

Skate park equipment for Inline - Skateboard - BMX facilities in accordance to EN14974

CONSTRUCTION

Hot-dip galvanized steel pipe construction with height adjusting foot supports for level regulation

360° steel protection for skating surfaces



#### SKATING SURFACE



#### Fibre Glass

10mm reinforced fibreglass boards in all RAL colours, standard colour—Grey

#### Concrete

10mm fibreglass reinforced concrete boards, standard colour—Grey Double noise protection layer with vibration absorber

####